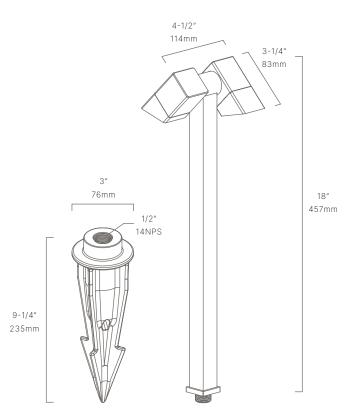

#### PTA775205

The Qube is among the most versatile fixtures in Auroralight's pathlights. The Qube can be configured pointing to the side on a wall, down on a path, or up to illuminate a tree.

- •Storm Drain™ system to expel dirt, dust & water
- •Cree LED™ XP-L® High Density
- •Thermally Integrated® field serviceable LED module
- •Ideal for pathways, wall-washing and gardens

#### CONFIGURATOR:

| FIXTURE DIMENSIONS | W3-1/4" x H18" x L4-1/2"           |
|--------------------|------------------------------------|
| LIGHT SOURCE       | Integrated LED                     |
| COLOR TEMPERATURES | 2700K, 3000K                       |
| WATTAGES           | 6W                                 |
| CRI (RA)           | 80 CRI                             |
| VOLTAGE            | 12V                                |
| DELIVERED LUMENS   | 340lm (3000K)                      |
| DIMMABLE           | Yes, Dim to <10% via Transformer   |
| DRIVER             | Yes, 12V Integral Constant Current |
| TRANSFORMER        | 12V AC/DC (Supplied by others)     |
| MOUNT              | Yes, Included 1/2" NPS Adapter     |
| GROUND STAKE       | Yes, Included MGS001109            |
| ACCESSORIES        | Yes, Not Included                  |
| FINISH             | Included Natural Brass             |
| MATERIAL           | Brass                              |
| WIRE LENGTH        | 24"                                |
| LOCATION           | Exterior Wet                       |
| CERTIFICATIONS     | UL, IP66, IP67                     |