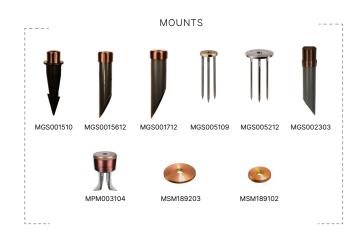

#### MOUNTS

| MGS001510 | Ground Stake w/ 2" Brass Cap     |
|-----------|----------------------------------|
| MGS001612 | Ground Stake w/ 3" Brass Cap     |
| MGS001712 | Ground Stake w/ 3-1/4" Brass Cap |
| MGS005109 | 9" Deluxe Spike                  |
| MGS005212 | 12" Trident Spike                |
| MJB002303 | 3" Junction Box w/ PVC Stake     |
| MPM003104 | Concrete Pedestal Mount          |
| MSM189102 | 2" Surface Mount                 |
| MSM189203 | 3" Surface Mount                 |
|           |                                  |