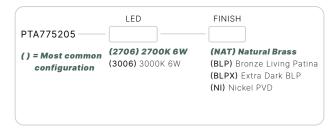

#### PTA775205

The Qube is among the most versatile fixtures in Auroralight's pathlights. The Qube can be configured pointing to the side on a wall, down on a path, or up to illuminate a tree.

- •Storm Drain™ system to expel dirt, dust & water
- •Cree LED™ XP-L® High Density
- •Thermally Integrated® field serviceable LED module
- •Ideal for pathways, wall-washing and gardens

#### CONFIGURATOR:

| FIXTURE DIMENSIONS | W3-1/4" x H18" x L4-1/2"           |
|--------------------|------------------------------------|
| LIGHT SOURCE       | Integrated LED                     |
| COLOR TEMPERATURES | 2700K, 3000K                       |
| WATTAGES           | 6W                                 |
| CRI (RA)           | 80 CRI                             |
| VOLTAGE            | 12V                                |
| DELIVERED LUMENS   | 340lm (3000K)                      |
| DIMMABLE           | Yes, Dim to <10% via Transformer   |
| DRIVER             | Yes, 12V Integral Constant Current |
| TRANSFORMER        | 12V AC/DC (Supplied by others)     |
| MOUNT              | Yes, Included 1/2" NPS Adapter     |
| GROUND STAKE       | Yes, Included MGS001109            |
| ACCESSORIES        | Yes, Not Included                  |
| FINISH             | Included Natural Brass             |
| MATERIAL           | Brass                              |
| WIRE LENGTH        | 24"                                |
| LOCATION           | Exterior Wet                       |
| CERTIFICATIONS     | UL, IP66, IP67                     |