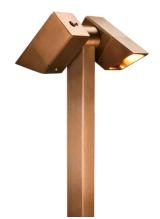

#### PTA775205

The Qube is among the most versatile fixtures in Auroralight's pathlights. The Qube can be configured pointing to the side on a wall, down on a path, or up to illuminate a tree.

- •Storm Drain™ system to expel dirt, dust & water
- •Cree LED™ XP-L® High Density
- •Thermally Integrated® field serviceable LED module
- •Ideal for pathways, wall-washing and gardens

#### CONFIGURATOR:

| FIXTURE DIMENSIONS | W3-1/4" x H18" x L4-1/2"           |
|--------------------|------------------------------------|
| LIGHT SOURCE       | Integrated LED                     |
| COLOR TEMPERATURES | 2700K, 3000K                       |
| WATTAGES           | 6W                                 |
| CRI (RA)           | 80 CRI                             |
| VOLTAGE            | 12V                                |
| DELIVERED LUMENS   | 340lm (3000K)                      |
| DIMMABLE           | Yes, Dim to <10% via Transformer   |
| DRIVER             | Yes, 12V Integral Constant Current |
| TRANSFORMER        | 12V AC/DC (Supplied by others)     |
| MOUNT              | Yes, Included 1/2" NPS Adapter     |
| GROUND STAKE       | Yes, Included MGS001109            |
| ACCESSORIES        | Yes, Not Included                  |
| FINISH             | Included Natural Brass             |
| MATERIAL           | Brass                              |
| WIRE LENGTH        | 24"                                |
| LOCATION           | Exterior Wet                       |
| CERTIFICATIONS     | UL, IP66, IP67                     |